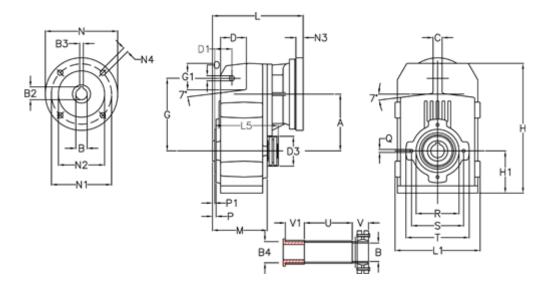

## **Data Sheet**

Article number: 29560210168230
Description: Shaft mounted gear

A202QF30-101,6-P80B5

## **Measures**

| A = 125.00 | D1 = 40.0 | l5 = 182.0  | P1                                   | = 3.0   | V : |
|------------|-----------|-------------|--------------------------------------|---------|-----|
| B = 30     | d3 = 83   | M = 120.0   | Q                                    | = M8x15 | V1  |
| B1 = 19    | G = 160   | N = 200     | R                                    | = 95    |     |
| B2 = 21.8  | G1 = 58.0 | N1 = 165    | S                                    | = 115   |     |
| B3 = 6     | H = 286.0 | N2 = 130    | Т                                    | = 140   |     |
| B4 = 30    | H1 = 92.5 | N4 = M10x20 | Tightening torque Nm adapter bushing | g = 6.0 |     |
| C = 20     | L = 217.0 | O = 11      | Tightening torque Nm shrink disc     | = 7.0   |     |
| D = 57.0   | L1 = 188  | P = 5.0     | U                                    | = 104.5 |     |